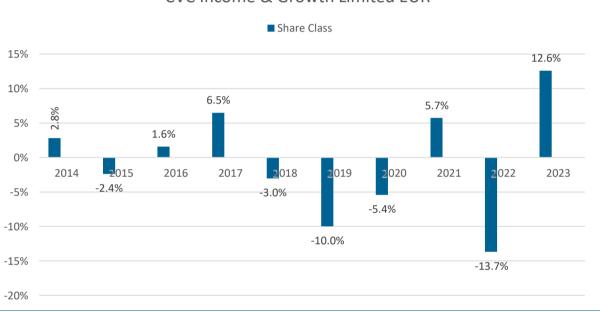

## **Past Performance chart**

## **CVC Income & Growth Limited EUR**

ISIN: JE00B9G79F59

This document was published on 29-02-2024

Past performance is not a reliable indicator of future performance. Markets could develop very differently in the future. It can help you to assess how the product has been managed in the past.

This chart shows the product's performance as the percentage loss or gain per years over the last 10 years.

Performance is shown after deduction of ongoing charges. Any entry or exit charges are excluded from the calculation. Past performance is disclosed in EUR.

## CVC Income & Growth Limited EUR