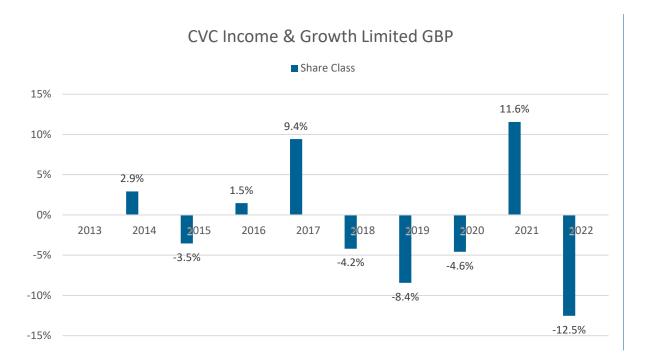

## **Past Performance chart**

## **CVC Income & Growth Limited GBP**

ISIN: JE00B9MRHZ51

This document was published on 28-02-2023

Past performance is not a reliable indicator of future performance. Markets could develop very differently in the future. It can help you to assess how the product has been managed in the past.

This chart shows the products's performance as the percentage loss or gain per years over the last 9 years.

Performance is shown after deduction of ongoing charges. Any entry or exit charges are excluded from the calculation.

Past performance is disclosed in GBP.

Classification: Confidential