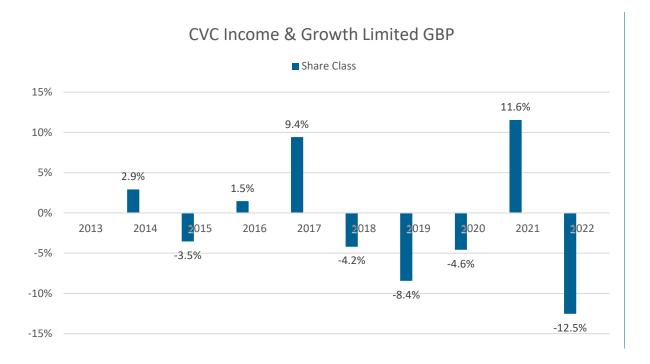

## **Past Performance chart**

## **CVC Income & Growth Limited GBP**

ISIN: JE00B9MRHZ51

This document was published on 28-04-2023

Past performance is not a reliable indicator of future performance. Markets could develop very differently in the future. It can help you to assess how the product has been managed in the past.

This chart shows the products's performance as the percentage loss or gain per years over the last 9 years.

Performance is shown after deduction of ongoing charges. Any entry or exit charges are excluded from the calculation.

Past performance is disclosed in GBP.

Classification: Confidential