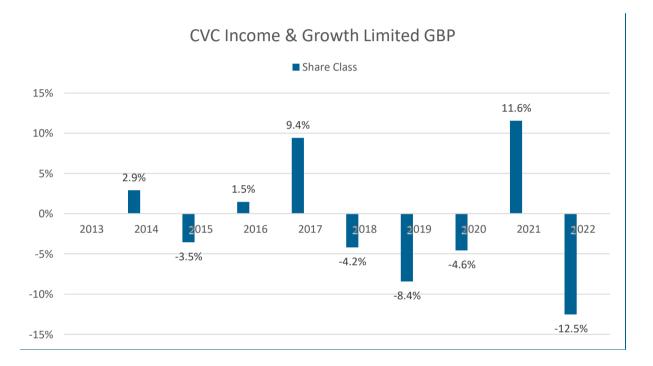

## **Past Performance chart**

This chart shows the products's performance as the percentage loss or gain per years over the last 9 years.

Performance is shown after deduction of ongoing charges. Any entry or exit charges are excluded from the calculation.

Past performance is disclosed in GBP.

Classification: Confidential