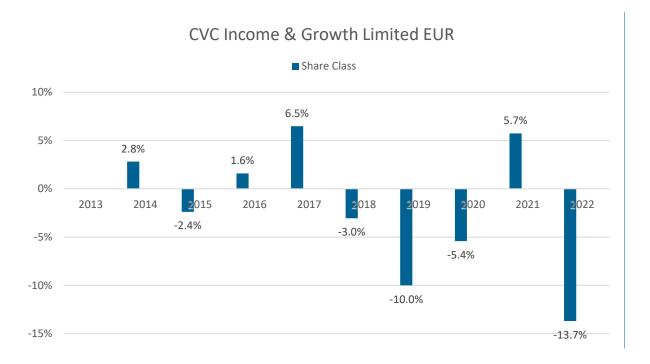

## **Past Performance chart**

This chart shows the products's performance as the percentage loss or gain per years over the last 9 years.

Performance is shown after deduction of ongoing charges. Any entry or exit charges are excluded from the calculation.

Past performance is disclosed in EUR.

Classification: Confidential