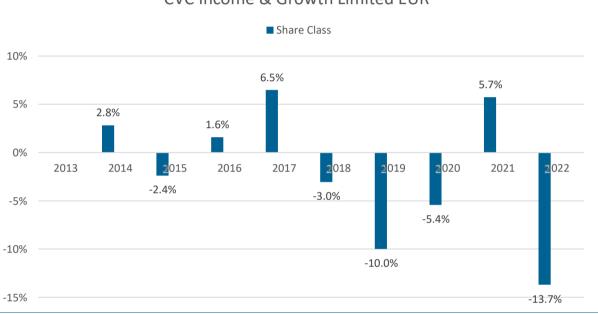

## **Past Performance chart**

This chart shows the products's performance as the percentage loss or gain per years over the last 9 years.

Performance is shown after deduction of ongoing charges. Any entry or exit charges are excluded from the calculation. Past performance is disclosed in EUR.