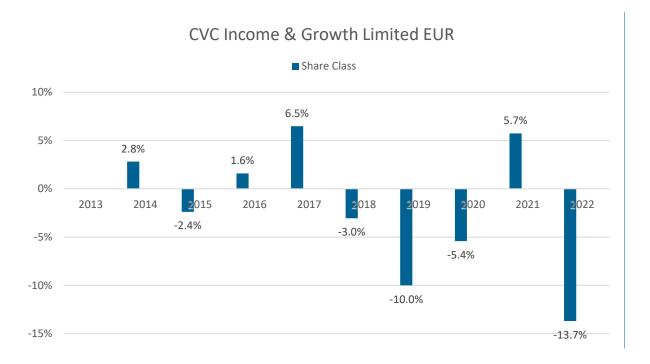

## **Past Performance chart**

## **CVC Income & Growth Limited EUR**

ISIN: JE00B9G79F59

This document was published on 28-02-2023

Past performance is not a reliable indicator of future performance. Markets could develop very differently in the future. It can help you to assess how the product has been managed in the past.

This chart shows the products's performance as the percentage loss or gain per years over the last 9 years.

Performance is shown after deduction of ongoing charges. Any entry or exit charges are excluded from the calculation.

Past performance is disclosed in EUR.

Classification: Confidential