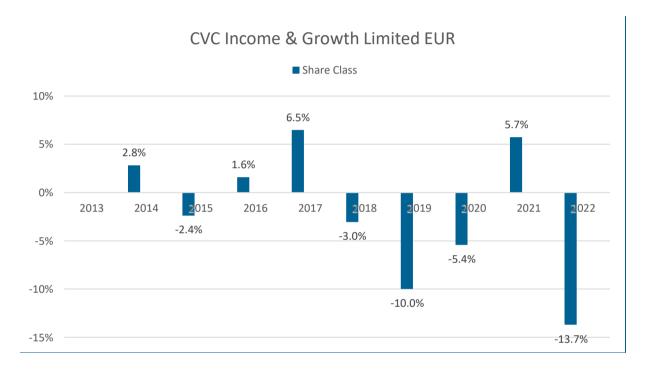

## **Past Performance chart**

## **CVC Income & Growth Limited EUR**

ISIN: JE00B9G79F59

This document was published on 31-07-2023

Past performance is not a reliable indicator of future performance. Markets could develop very differently in the future. It can help you to assess how the product has been managed in the past.

This chart shows the product's performance as the percentage loss or gain per years over the last 9 years.

Performance is shown after deduction of ongoing charges. Any entry or exit charges are excluded from the calculation.

Past performance is disclosed in EUR.

Classification: Confidential